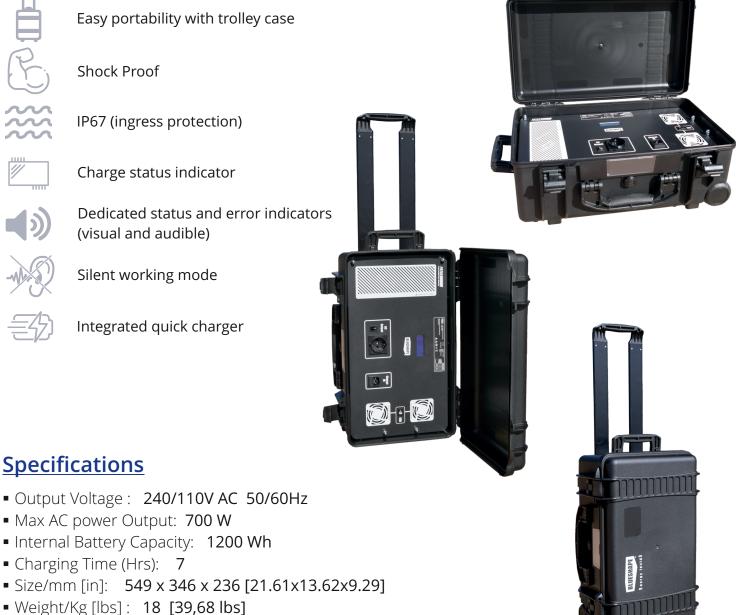

# NCPG07E

#### Features

This portable power generator acts as an AC power source based on a sine wave inverter and runs on lithium-ion technology. The generator offers a silent, protected and robust solution which makes it ideal for working in any type of environment.

Versatile construction with 4 interchangeable 300Wh battery modules that can be inspected in the event of an after-sales service.

Eco Friendly - Zero CO2 emissions